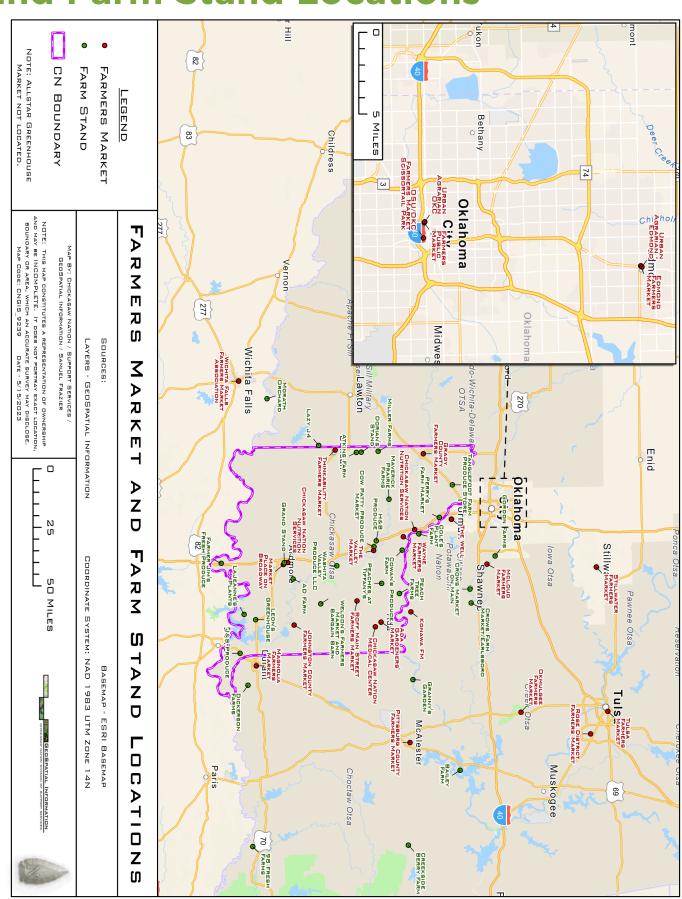

# Map of Farmers' Market and Farm Stand Locations

## **Farmers Market Locations**

## **Farm Stand Locations**